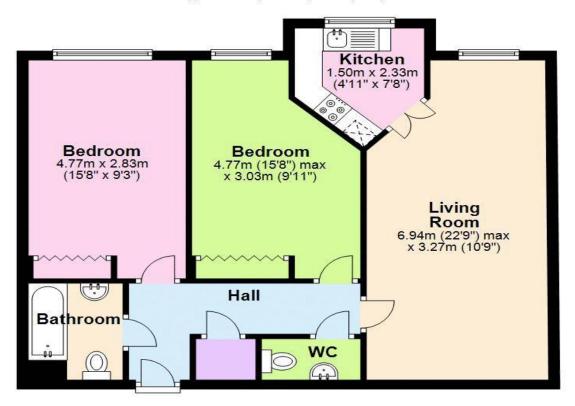

#### Floor Plan

Approx. 66.5 sq. metres (716.1 sq. feet)

### Total area: approx. 66.5 sq. metres (716.1 sq. feet)

This floor plan is for illustrative purposes only and is not to scale. Where measurements are shown, these are approximate and should not be relied upon. Total square area includes the entirety of the property and any outbuildings/garages. Sanitary ware and kitchen fittings are representative only and approximate to actual position, shape and style. No liability is accepted in respect of any consequential loss arising from the use of this plan. Reproduced under licence from Evolve Partnership Limited. All rights reserved.

Plan produced using PlanUp.